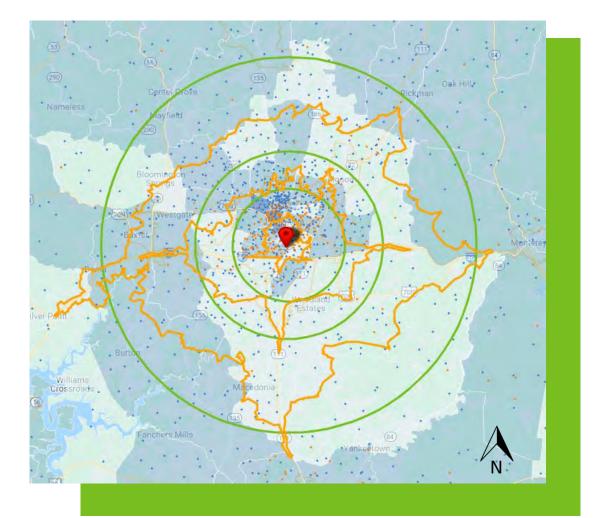

## How retailers see it

Residential Population Density

• 1 dot = 100

Daytime Employee Population Density

• 1 dot = 100

Median Household Income

DISCOVER