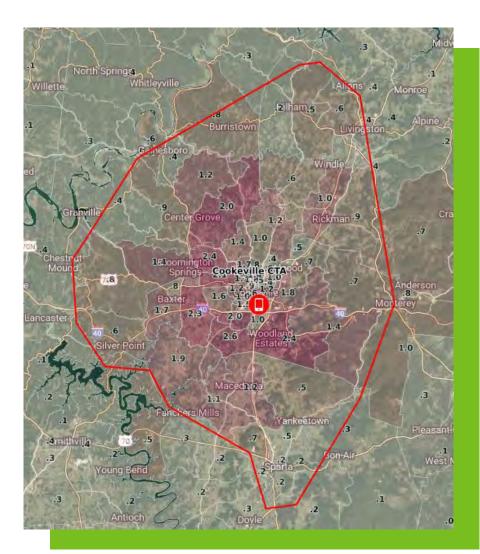

## Mobile Data Collection

This mobile tracking service uses data collected from mobile phone users who have agreed within their apps and phone settings to enable location information. By drawing a geofence around a specific business or location, we are able gather valuable data about the customer base that has actively used their mobile device while in the identified location. This tool allows us to see where customers are coming from to shop in your market using actual data. This information is used to optimize your trade area, analyze business locations, compare the frequency of visitors, and assist retailers in site selection. This is intended to support the trade area but does not solely define the trade area.

The location tracked was

**Cookeville Walmart** 

for the time period of

June 2020 To June 2021